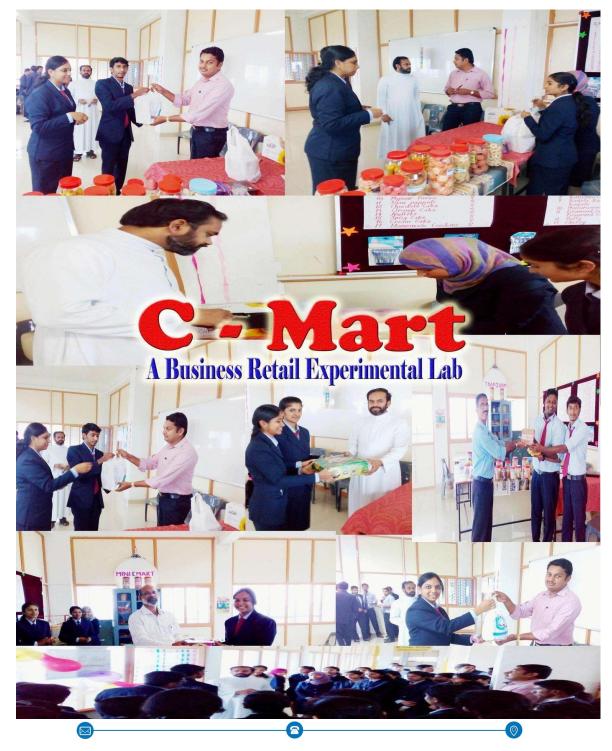

#### **REPORT**

As a part of co-curricular activity- 'EARN WHILE LEARN', M. Com PGDM Department started a stationary store named C-Mart and was established on 14th January 2008 and a branch named Mini C-mart was established at Marian International Institute of Management on 28th October 2015.

#### **OBJECTIVES**

- 1. To provide practical experience of retailing to students.
- 2. Encourage the students to learn the dignity of labour.
- 3. Involve students in management and development of an organization.
- 4. Help the students to engage themselves in meaningful positive activities.
- 5. Find funds for providing value addition and skill development in addition to curriculum.
- 6. To provide quality stationery articles to the Marian community at reasonable rates.