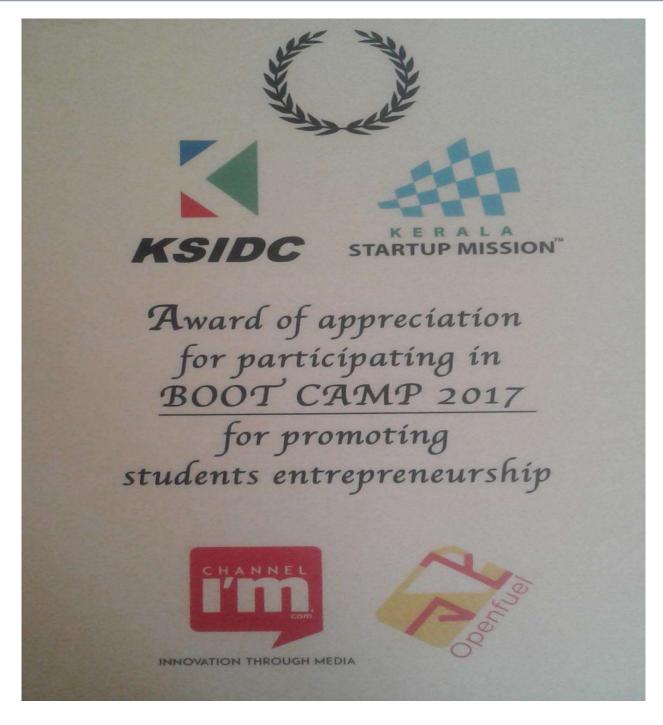

#### 3. AWARDS AND RECOGNITIONS

Marian College Kuttikkanam (Autonomous) selected among the Top Performing Colleges in IEDC activities during the academic year 2016-2017. Certificate of Recognition handed over to IEDC Nodal Officer by Shri Kuncheria P Issac, Vice Chancellor, APJ Abdul Kalam University along with Shri Jayasankar Prasad C, CEO, Kerala Startup Mission and Shri V A Shamsudeen, Director of Technical Education at the IEDC Nodal Officers Meetup 2017 held on 25th March 2017 at Kerala Startup Mission, Kinfra Hi-Tech Park, Kochi.