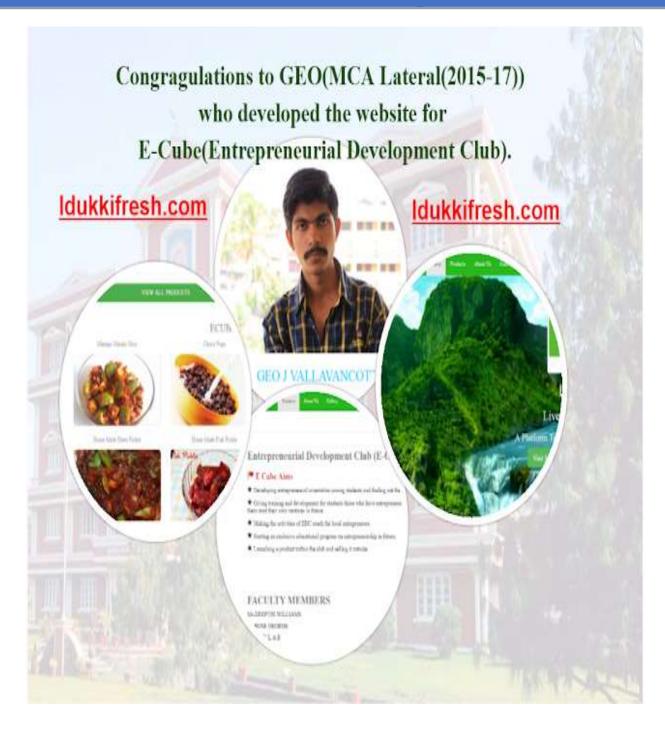

# **Projects Undertaken**

Students under the IEDC of Marian Incubation Center have undertaken several live projects.

| Project                                | Student                         |  |  |
|----------------------------------------|---------------------------------|--|--|
| ATS Idukki (Idukki district Panchayat) | Mr Geo JV and Tino Rajan of MCA |  |  |
| MCKA CAP                               | Mr Joji Joseph                  |  |  |
|                                        |                                 |  |  |

The project "ATS Idukki" is an attendance tracking system developed for Idukki district Panchayat and has been approved for extended implementation.