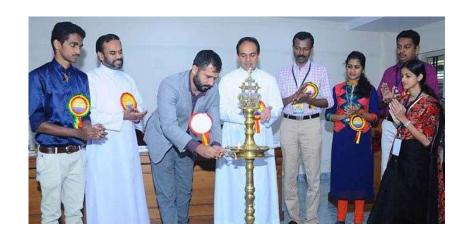

### **Creativity Contest and Switch-On of Start-ups**

17th Feb 2017, final round of the Creativity contest, conducted in association with MCA department took place. Future entrepreneurs of Marian MCA were blessed by the Principal Rev Dr Fr Roy Abraham P and the Manager Rev Fr James Kozhimala. Winners of Creativity contest and team leader of start-ups were acknowledged in a formal session with the presence of our Manager Rev Fr James Kozhimala, Ms Anubha Singh from UltraRay3D, Mr Tariq Fazal Head of RedHat Academy and Mr Bastin Thomas Co-founder Linways Technologies. Passing the light to the start-up leads by IEDC Coordinator.