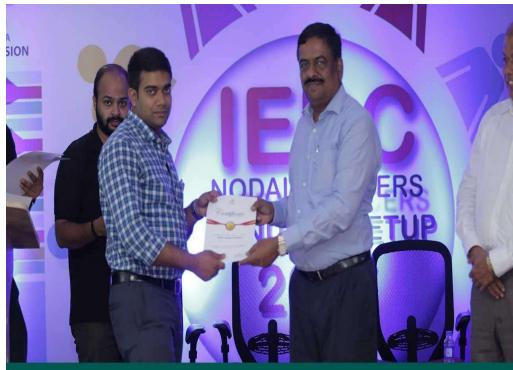

#### 3. AWARDS AND RECOGNITIONS

Marian College Kuttikkanam (Autonomous) selected among the Top Performing Colleges in IEDC activities during the academic year 2016-2017. Certificate of Recognition handed over to IEDC Nodal Officer by Shri Kuncheria P Issac, Vice Chancellor, APJ Abdul Kalam University along with Shri Jayasankar Prasad C, CEO, Kerala Startup Mission and Shri V A Shamsudeen, Director of Technical Education at the IEDC Nodal Officers Meetup 2017 held on 25th March 2017 at Kerala Startup Mission, Kinfra Hi-Tech Park, Kochi.